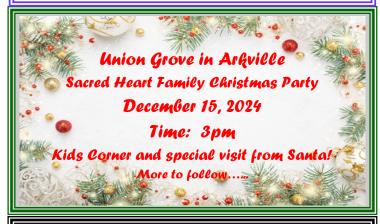

Lloyd C. Douglas

Passerino Editor

The Sacred Heart Altar Rosary Society will meet on Sunday November 24 @ 3pm at 95 Thorn Rd., Arkville, NY to finalize our Family Christmas Party event at Union Grove. All women are welcome to attend.